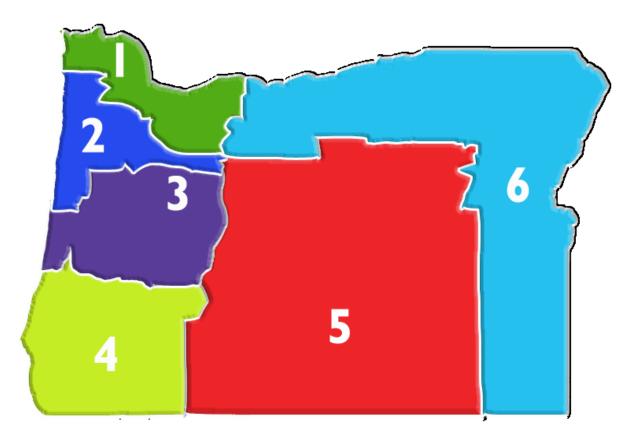

# 2020-OAR District Map

#### District 1 – Northwest Oregon

District Vice President: Gary Majors, PMAR

Locals: Clatsop, Columbia County, East Metro, Portland Metro

## District 2 – Coast & Valley

**District Vice President:** Angela Stuckart, Willamette

**Locals:** Lincoln, Polk, Mid-Valley, Tillamook, Willamette (Santiam Chapter), Yamhill

#### District 3 – Lane County

District Vice President: Grace Bergen, Springfield

**Locals:** Central Oregon Coast, Eugene (Cottage Grove Chapter), Springfield

# District 4 – Southwest Oregon

District Vice President: Teresa Zamora, Coos County

**Locals:** Coos, Curry, Douglas, Grants Pass, Rogue Valley

### District 5 – High Desert

District Vice President: Jill Russel, Klamath

**Locals:** Central Oregon, Klamath County, Statewide (non-affiliated)

# District 6 – Columbia Gorge & Eastern Oregon

District Vice President: Dean Kegler, Columbia Basin

**Locals:** Columbia Basin, Four Rivers, Mid-Columbia, Northeast Oregon, Umatilla