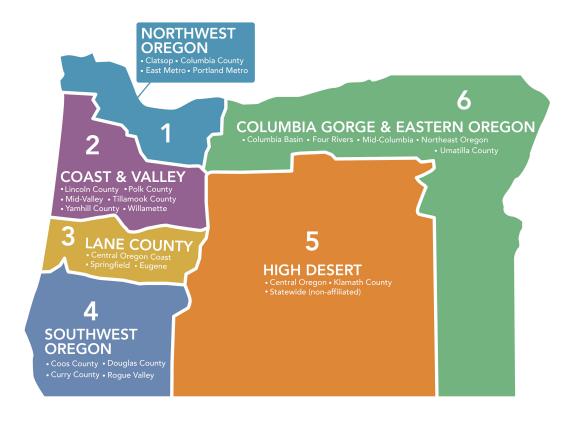

## 2020-OAR District Map

## District 1 – Northwest Oregon

District Vice President: Greg Whistler, EMAR

**Locals:** Clatsop, Columbia County, East Metro, Portland Metro

District 2 – Coast & Valley

**District Vice President:** Angela Stuckart, Willamette

**Locals:** Lincoln, Polk, Mid-Valley, Tillamook, Willamette (Santiam Chapter), Yamhill

District 3 – Lane County

District Vice President: Grace Bergen, Springfield

**Locals:** Central Oregon Coast, Eugene (Cottage Grove Chapter), Springfield

District 4 – Southwest Oregon

**District Vice President:** Charles Rorive, Douglas County

**Locals:** Coos, Curry, Douglas, Grants Pass, Rogue Valley

District 5 – High Desert

District Vice President: Jill Russel, Klamath

**Locals:** Central Oregon, Klamath County, Statewide (non-affiliated)

District 6 – Columbia Gorge & Eastern Oregon

District Vice President: Dean Kegler, Columbia Basin

**Locals:** Columbia Basin, Four Rivers, Mid-Columbia, Northeast Oregon, Umatilla