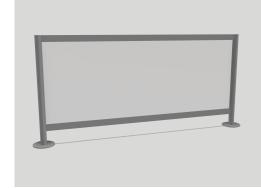

### THE CLASSIC MODEL

#### **Dimensions**

• Height: 28"

• Width: 28" - 59"

• Custom sizes available