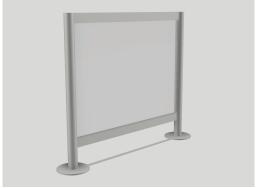

### THE CLASSIC MODEL

#### **Dimensions**

• Height: 28"

• Width: 28" - 59"

• Custom sizes available