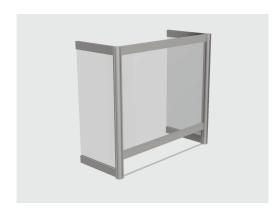

## THE WRAP MODEL

#### **Dimensions**

• Height: 28"

• Width: 28" - 59"

• Depth: 12"

• Custom sizes available