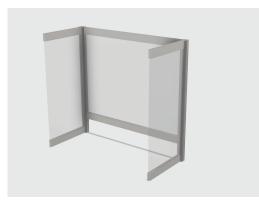

## THE WRAP MODEL

#### **Dimensions**

• Height: 28"

• Width: 28" - 59"

• Depth: 12"

• Custom sizes available