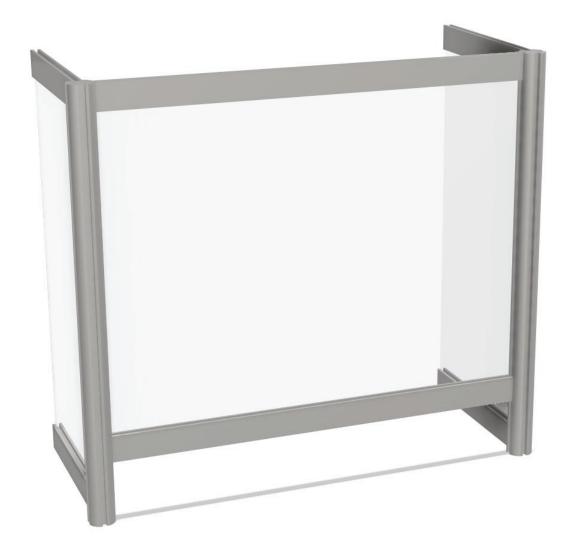

## THE WRAP MODEL

#### **Dimensions**

• Height: 28"

• Width: 28" - 59"

• Depth: 12"

• Custom sizes available