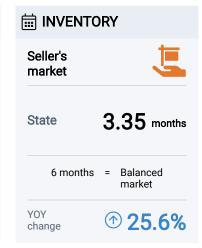

## HOUSING REPORT

Oregon - Dec. 2023











# PRICE RANGE STATISTICS

## **Listings Trends**

More than 5% increase (YOY)

More than 5% decrease (YOY)

| Listing<br>Price Range | Listings<br>(Dec.) | Sales in Prev<br>12 Month |      |
|------------------------|--------------------|---------------------------|------|
| Below \$125,000        | 40                 | 181                       | 2.7  |
| \$125,000 - \$249,999  | 605                | 2,129                     | 3.4  |
| \$250,000 - \$374,999  | 1,952              | 8,183                     | 2.9  |
| \$375,000 - \$499,999  | 3,261              | 14,020                    | 2.8  |
| \$500,000 - \$624,999  | 2,174              | 8,551                     | 3.1  |
| \$625,000 - \$749,999  | 1,655              | 5,392                     | 3.7  |
| \$750,000 - \$874,999  |