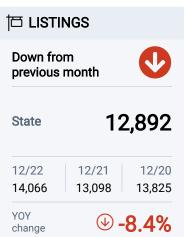

## HOUSING REPORT

Oregon - Dec. 2023











# PRICE RANGE STATISTICS

## **Listings Trends**

More than 5% increase (YOY)

More than 5% decrease (YOY)

| Listing<br>Price Range | Listings<br>(Dec.) | Sales in Prev<br>12 Month |      |
|------------------------|--------------------|---------------------------|------|
| Below \$125,000        | 40                 | 181                       | 2.7  |
| \$125,000 - \$249,999  | 605                | 2,129                     | 3.4  |
| \$250,000 - \$374,999  | 1,952              | 8,183                     | 2.9  |
| \$375,000 - \$499,999  | 3,261              | 14,020                    | 2.8  |
| \$500,000 - \$624,999  | 2,174              | 8,551                     | 3.1  |
| \$625,000 - \$749,999  | 1,655              | 5,392                     | 3.7  |
| \$750,000 - \$874,