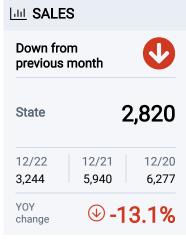

## HOUSING REPORT

Oregon - Dec. 2023











# PRICE RANGE STATISTICS

## **Listings Trends**

More than 5% increase (YOY)

More than 5% decrease (YOY)

| Listing<br>Price Range | Listings<br>(Dec.) | Sales in Prev<br>12 Month |      |
|------------------------|--------------------|---------------------------|------|
| Below \$125,000        | 40                 | 181                       | 2.7  |
| \$125,000 - \$249,999  | 605                | 2,129                     | 3.4  |
| \$250,000 - \$374,999  | 1,952              | 8,183                     | 2.9  |
| \$375,000 - \$499,999  | 3,261              | 14,020                    | 2.8  |
| \$500,000 - \$624,999  | 2,174              | 8,551                     | 3.1  |
| \$625,000 - \$749,999  | 1,655              | 5,392                     | 3.7  |
| \$750,000 - \$874,99