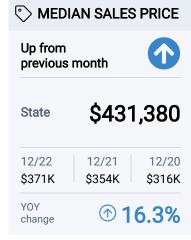

## HOUSING REPORT

Oregon - Dec. 2023











# PRICE RANGE STATISTICS

## **Listings Trends**

More than 5% increase (YOY)

More than 5% decrease (YOY)

| Listing<br>Price Range | Listings<br>(Dec.) | Sales in Prev<br>12 Month |      |
|------------------------|--------------------|---------------------------|------|
| Below \$125,000        | 40                 | 181                       | 2.7  |
| \$125,000 - \$249,999  | 605                | 2,129                     | 3.4  |
| \$250,000 - \$374,999  | 1,952              | 8,183                     | 2.9  |
| \$375,000 - \$499,999  | 3,261              | 14,020                    | 2.8  |
| \$500,000 - \$624,999  | 2,174              | 8,551                     | 3.1  |
| \$625,000 - \$749,999  | 1,655              | 5,392                     | 3.7  |
| \$750,000 - \$874,999