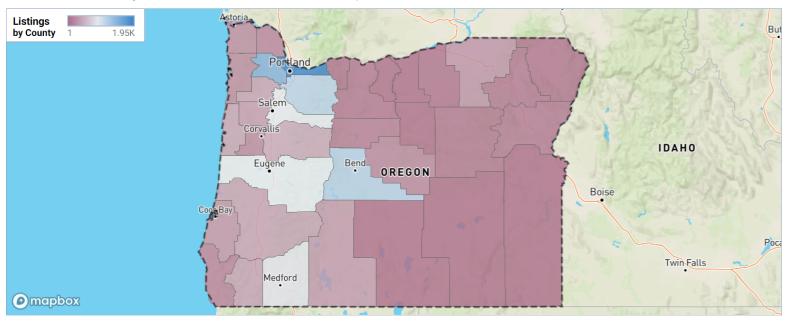

## **Listings Trends**

More than 5% increase (YOY)

More than 5% decrease (YOY)

| Listing<br>Price Range | Listings<br>(Dec.) | Sales in Prev<br>12 Month |      |
|------------------------|--------------------|---------------------------|------|
| Below \$125,000        | 40                 | 181                       | 2.7  |
| \$125,000 - \$249,999  | 605                | 2,129                     | 3.4  |
| \$250,000 - \$374,999  | 1,952              | 8,183                     | 2.9  |
| \$375,000 - \$499,999  | 3,261              | 14,020                    | 2.8  |
| \$500,000 - \$624,999  | 2,174              | 8,551                     | 3.1  |
| \$625,000 - \$749,999  | 1,655              | 5,392                     | 3.7  |
| \$750,000 - \$874,999  | 927                | 2,815                     | 4    |
| \$875,000 - \$999,999  | 665                | 1,955                     | 4.1  |
| \$1M - \$1.99M         | 1,198              | 2,612                     | 5.5  |
| \$2M and up            | 415                | 373                       | 13.4 |